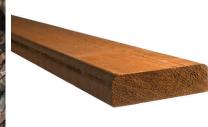

# CLASSIC DOUGLAS-FIR DECKING.

## ALLWEATHER WOOD® CLASSIC DOUGLAS-FIR DECKING is a premium,

natural wood decking product. Easy to install and maintain, Allweather Wood Classic Douglas-fir Decking is formulated specifically for use in the Pacific Northwest.

Each deck board is **selected for appearance** and **stained a beautiful, warm wood tone** to enhance the wood's natural beauty. Eased edges allow for better drainage when wet.

Complementary accessories are also available. Please inquire with your Sales Representative, or call us today to learn more: **(800) 777-8134**.