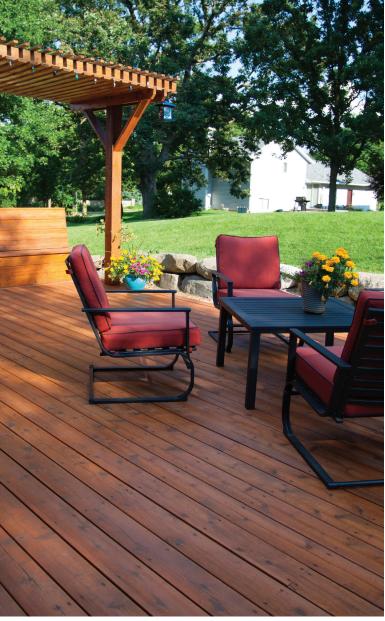

# CLASSIC DOUGLAS-FIR DECKING.

## ALLWEATHER WOOD® CLASSIC DOUGLAS-FIR DECKING is a premium,

natural wood decking product. Easy to install and maintain, Allweather Wood Classic Douglas-fir Decking is formulated specifically for use in the Pacific Northwest.

Each deck board is **selected for appearance** and **stained a beautiful, warm wood tone** to enhance the wood's natural beauty. Eased edges allow for better drainage when wet.

Complementary accessories are also available. Please inquire with your Sales Representative, or call us today to learn more: **(800) 777-8134**.